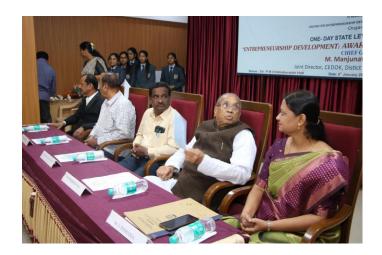

#### **Chief Guest**

# M. Manjunathaswamy

Joint Director, CEDOK, District Industries Centre, Mysuru

### President

## Sri. GundappaGowda

Hon. President, V.V. Sangha (R), Mysuru

### Guests of Honour

### Er. P. Vishwanath

Hon. Secretary, V.V. Sangha (R), Mysuru

### Sri. Srishaila Rammannavar

Hon. Treasurer, V.V. Sangha (R), Mysuru

## Sri. T. Nagaraju

Chairman, CMC, VVFGC, Mysuru

Date: 6th January 2024, Saturday | Time: 10.00 A.M.

Venue: Sri. P. M.Chikkaboraiah Hall