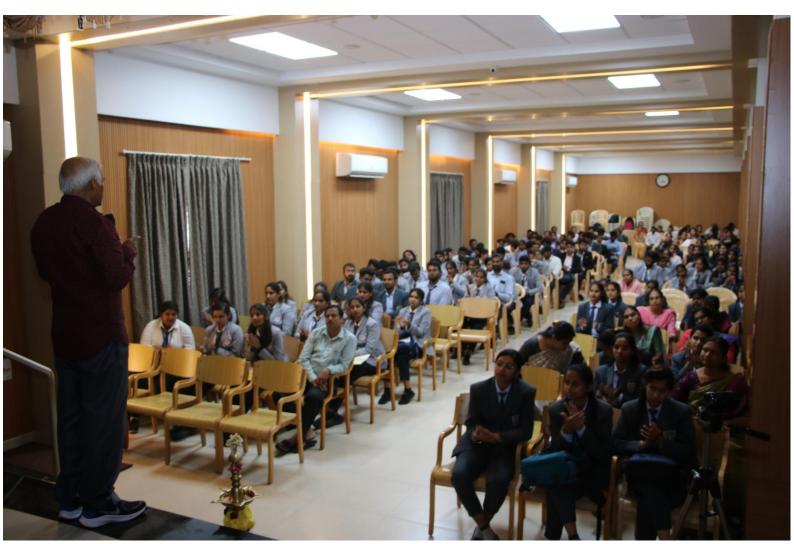

### WORKSHOP SCHEDULE 10.00 am Inauguration Inaugural Address by to 11.15 am M. Manjunathaswamy 11.15 am Tea Break to 11.30 am Session-01 Topic: "Emerging trends in Entrepreneurship and Role of DIC in Promoting Entrepreneurship" 11.30 am Resource Person to M. Manjunathaswamy 1.00 pm Joint Director, CEDOK, District Industries Centre, Mysuru 1.00 pm Lunch Break to 2.00 pm Session-02 Topic: "Development of Entrepreneurship Skills and explore funding support for Entrepreneurship 2.00 pm Development activities" to Resource Person 3.30 pm Krishna Murthy H. S. Retired Banker (Syndicate Bank), Soft Skills and Entrepreneurship Development Trainer 3.30 pm Feedback and Distribution of Certificates to 4.00 pm