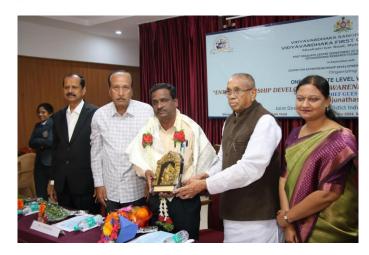

#### **Chief Guest**

# M. Manjunathaswamy

Joint Director, CEDOK, District Industries Centre, Mysuru

### President

## Sri. GundappaGowda

Hon. President, V.V. Sangha (R), Mysuru