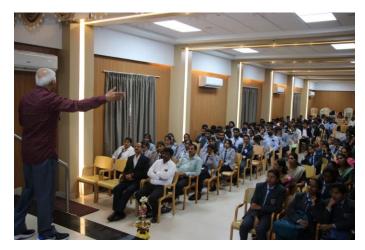

### WORKSHOP SCHEDULE 10.00 am Inauguration Inaugural Address by to 11.15 am M. Manjunathaswamy 11.15 am Tea Break to 11.30 am Session-01 Topic: "Emerging trends in Entrepreneurship and Role of DIC in Promoting Entrepreneurship" 11.30 am Resource Person to M. Manjunathaswamy 1.00 pm Joint Director, CEDOK, District Industries Centre, Mysuru 1.00 pm Lunch Break to 2.00 pm Session-02 Topic: "Development of Entrepreneurship Skills and explore funding support for Entrepreneurship 2.00 pm Development activities" to Resource Person 3.30 pm Krishna Murthy H. S. Retired Banker (Syndicate Bank), Soft Skills and Entrepreneurship Development Trainer 3.30 pm Feedback and Distribution of Certificates to 4.00 pm