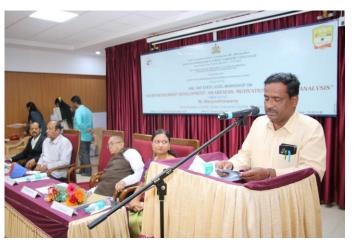

### WORKSHOP SCHEDULE 10.00 am Inauguration Inaugural Address by to 11.15 am M. Manjunathaswamy 11.15 am Tea Break to 11.30 am Session-01 Topic: "Emerging trends in Entrepreneurship and Role of DIC in Promoting Entrepreneurship" 11.30 am Resource Person to M. Manjunathaswamy 1.00 pm Joint Director, CEDOK, District Industries Centre, Mysuru 1.00 pm Lunch Break to 2.00 pm Session-02 Topic: "Development of Entrepreneurship Skills and explore funding support for Entrepreneurship 2.00 pm Development activities" to Resource Person 3.30 pm Krishna Murthy H. S. Retired Banker (Syndicate Bank), Soft Skills and Entrepreneurship Development Trainer 3.30 pm Feedback and Distribution of Certificates to 4.00 pm