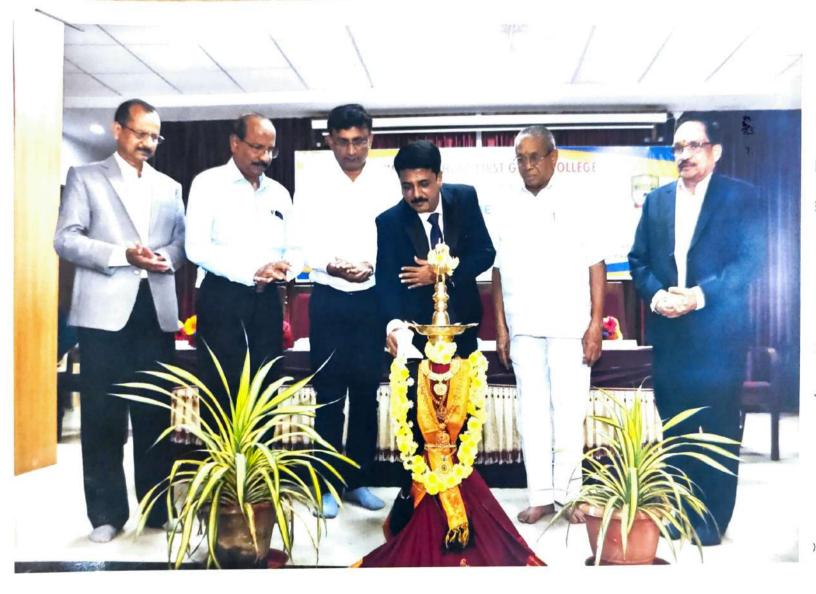

#### **Paper Presentation Session**

The seminar will be inaugurated at 9.30 am on that day in Sri P.M. Chikkaboraiah Auditorium" by Dr. Velumurugan P S, Professor in Commerce, School of Commerce and Business Management, Central University, Tamilnadu. The Key Note address will be delivered by Sri Sudhanva Dhananjaya, Founder and CEO of Excelsoft Technologies, Mysuru. Sri Gundappa Gowda, Hon'ble President, Vidyavardhaka Sangha, Mysuru, Sri P. Vishwanath, Hon'ble Secretary, Sri S.N. Lakshminarayana, Hon'ble Treasurer will be Guests of Honour. Sri T. Nagaraju, Chairman, CMC, VVFGC and Principal of the college Dr. S. MariGowda will be present in the function.