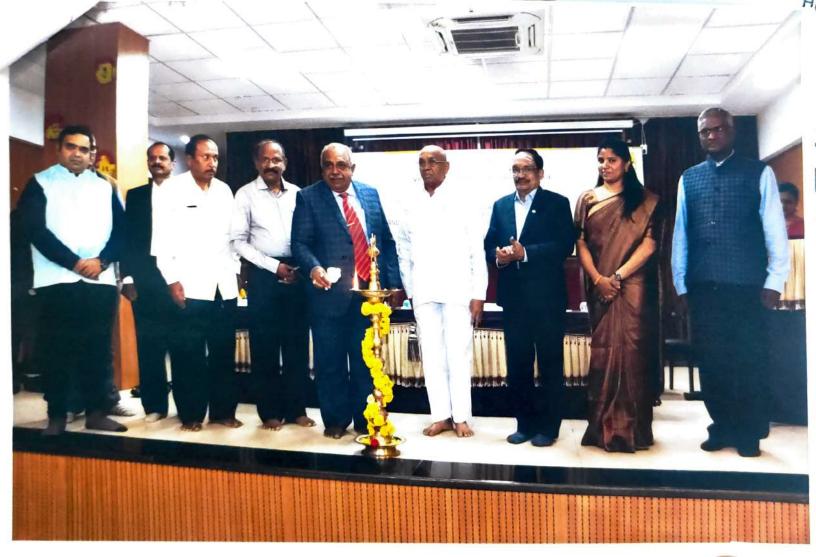

#### **Paper Presentation Session**

The seminar will be inaugurated at 9.30 am on that day in Sri P.M. Chikkaboraiah Auditorium" by Dr. Velumurugan P S, Professor in Commerce, School of Commerce and Business Management, Central University, Tamilnadu. The Key Note address will be delivered by Sri Sudhanva Dhananjaya, Founder and CEO of Excelsoft Technologies, Mysuru. Sri Gundappa Gowda, Hon'ble President, Vidyavardhaka Sangha, Mysuru, Sri P. Vishwanath, Hon'ble Secretary, Sri S.N. Lakshminarayana, Hon'ble Treasurer will be Guests of Honour. Sri T. Nagaraju, Chairman, CMC, VVFGC and Principal of the college Dr. S. MariGowda will be present in the function.

After the inauguration session, the Technical session will be held from 11.00am to 1.00pm on the topic "Ethics in Functional Areas of Business & Management" which will be chaired by Dr. H. Rajashekar, Professor in Commerce and Director – EMRC, University of Mysore, Manasagangothri, Mysuru, Sri. Pramodh B N, Co-Founder 'From Groundup', Mysuru and CA Sabareeshan C K, Former Chairman, Mysore Branch of SIRC of ICAI will be the Resource Persons.

Panel discussion will be started at 1.45pm to 3.15pm on the topic "Ethical Issues & Challenges: Emerging Perspectives" where, Dr. D. Anand, Professor, BIMS, University of Mysore, Mysuru will be the Moderator and the panelists are Sri CA S K Sreedhar, Chartered Accountant, Bengaluru, Dr. Sateesh H K, Associate Professor, RC College, Bengaluru, Dr.Satheesh Kumar, Professor, Department of MBA, Surana College, Bengaluru, Ms. Sapna Sukumar, Senior Director, Human Resource, Medlife.com, Bengaluru will be the Panelists.

Paper presentation session will begin at 3.30 pm. Dr. K. Nagendra Babu, Professor, DOS in Commerce, Manasagangothri, Mysuru will be the Chairperson and the Session will be Cochaired by Dr. Anand, Professor in Commerce, D. Banumaiah's PG Centre, Mysuru. A good number of quality research papers will be presented in the session.

In the Seminar nearly 150 to 200 delegates like Professors, Research Scholars, Entrepreneurs and students are expected to participate.

It is requested to give wide publication in your paper for facilitating academicians, research scholars, professionals and students to attend the seminar. Your co-operation in this regard is highly solicited. OOD facility is arranged for all the registered teachers.