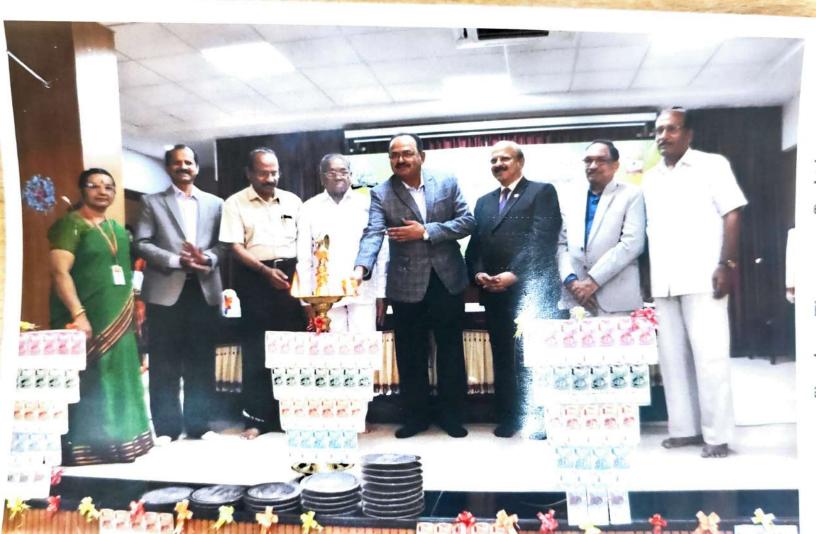

#### **Paper Presentation Session**

The seminar will be inaugurated at 9.30 am on that day in Sri P.M. Chikkaboraiah Auditorium" by Dr. Velumurugan P S, Professor in Commerce, School of Commerce and Business Management, Central University, Tamilnadu. The Key Note address will be delivered by Sri Sudhanva Dhananjaya, Founder and CEO of Excelsoft Technologies, Mysuru. Sri Gundappa Gowda, Hon'ble President, Vidyavardhaka Sangha, Mysuru, Sri P. Vishwanath, Hon'ble Secretary, Sri S.N. Lakshminarayana, Hon'ble Treasurer will be Guests of Honour. Sri T. Nagaraju, Chairman, CMC, VVFGC and Principal of the college Dr. S. MariGowda will be present in the function.

After the inauguration session, the Technical session will be held from 11.00am to 1.00pm on the topic "Ethics in Functional Areas of Business & Management" which will be chaired by Dr. H. Rajashekar, Professor in Commerce and Director – EMRC, University of Mysore, Manasagangothri, Mysuru, Sri. Pramodh B N, Co-Founder 'From Groundup', Mysuru and CA Sabareeshan C K, Former Chairman, Mysore Branch of SIRC of ICAI will be the Resource Persons.

Panel discussion will be started at 1.45pm to 3.15pm on the topic "Ethical Issues & Challenges: Emerging Perspectives" where, Dr. D. Anand, Professor, BIMS, University of Mysore, Mysuru will be the Moderator and the panelists are Sri CA S K Sreedhar, Chartered Accountant, Bengaluru, Dr. Sateesh H K, Associate Professor, RC College, Bengaluru, Dr.Satheesh Kumar, Professor, Department of MBA, Surana College, Bengaluru, Ms. Sapna Sukumar, Senior Director, Human Resource, Medlife.com, Bengaluru will be the Panelists.

Paper presentation session will begin at 3.30 pm. Dr. K. Nagendra Babu, Professor, DOS in Commerce, Manasagangothri, Mysuru will be the Chairperson and the Session will be Cochaired by Dr. Anand, Professor in Commerce, D. Banumaiah's PG Centre, Mysuru. A good number of quality research papers will be presented in the session.

In the Seminar nearly 150 to 200 delegates like Professors, Research Scholars, Entrepreneurs and students are expected to participate.

It is requested to give wide publication in your paper for facilitating academicians, research scholars, professionals and students to attend the seminar. Your co-operation in this regard is highly solicited. OOD facility is arranged for all the registered teachers.