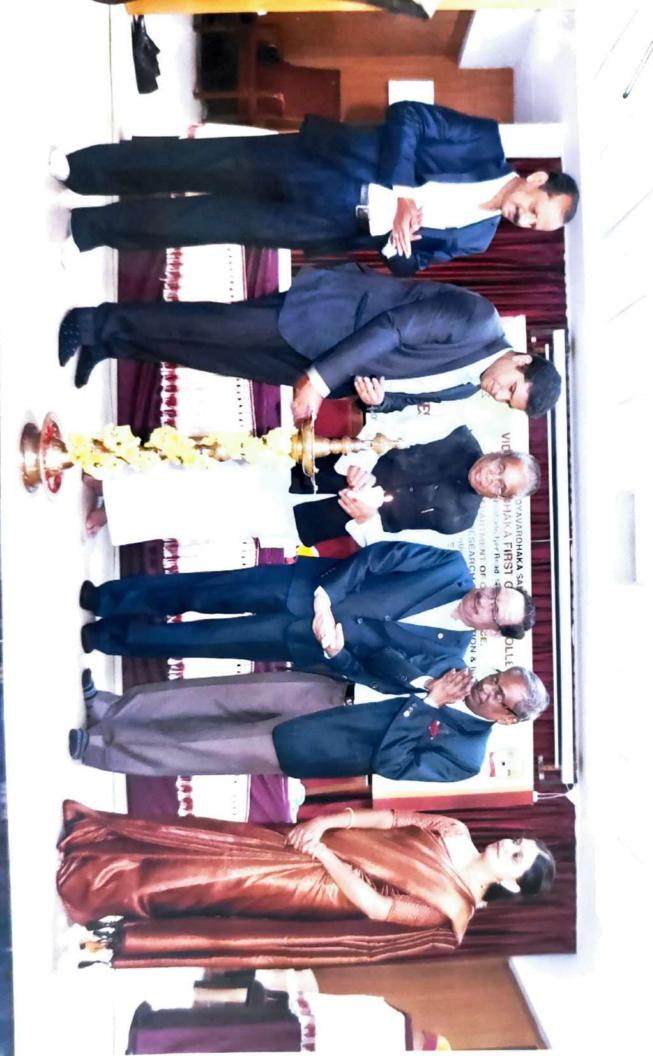

## Paper Presentation Session

The seminar will be inaugurated at 9.30 am on that day in Sri P.M. Chikkaboraiah Auditorium" by Dr. Velumurugan P S, Professor in Commerce, School of Commerce and Business Management, Central University, Tamilnadu. The Key Note address will be delivered by Sri Sudhanva Dhananjaya, Founder and CEO of Excelsoft Technologies, Mysuru. Sri Gundappa Gowda, Hon'ble President, Vidyavardhaka Sangha, Mysuru, Sri P. Vishwanath, Hon'ble Secretary, Sri S.N. Lakshminarayana, Hon'ble Treasurer will be Guests of Honour. Sri T. Nagaraju, Chairman, CMC, VVFGC and Principal of the college Dr. S. MariGowda will be present in the function.

#### **Paper Presentation Session**

The seminar will be inaugurated at 9.30 am on that day in Sri P.M. Chikkaboraiah Auditorium" by Dr. Velumurugan P S, Professor in Commerce, School of Commerce and Business Management, Central University, Tamilnadu. The Key Note address will be delivered by Sri Sudhanva Dhananjaya, Founder and CEO of Excelsoft Technologies, Mysuru. Sri Gundappa Gowda, Hon'ble President, Vidyavardhaka Sangha, Mysuru, Sri P. Vishwanath, Hon'ble Secretary, Sri S.N. Lakshminarayana, Hon'ble Treasurer will be Guests of Honour. Sri T. Nagaraju, Chairman, CMC, VVFGC and Principal of the college Dr. S. MariGowda will be present in the function.