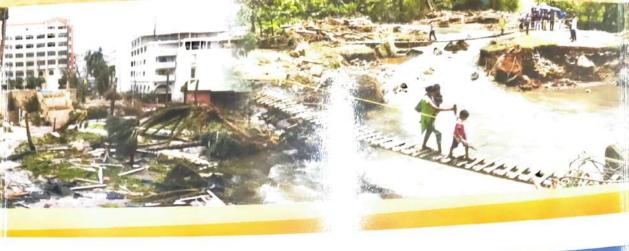

#### ABOUT THE CONFERENCE

India's geo-climatic conditions as well as its high degree of socio-economic vulnerability, make it one of the most disaster prone country in the world. A disaster is an extreme disruption of the functioning of a society that causes widespread human, material, or environmental losses that exceed the ability of the affected society to cope with its own resources.