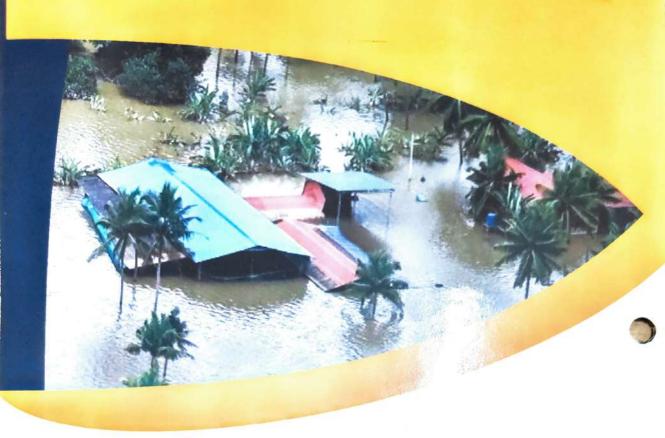

#### ABOUT THE CONFERENCE

India's geo-climatic conditions as well as its high degree of socio-economic vulnerability, make it one of the most disaster prone country in the world. A disaster is an extreme disruption of the functioning of a society that causes widespread human, material, or environmental losses that exceed the ability of the affected society to cope with its own resources.