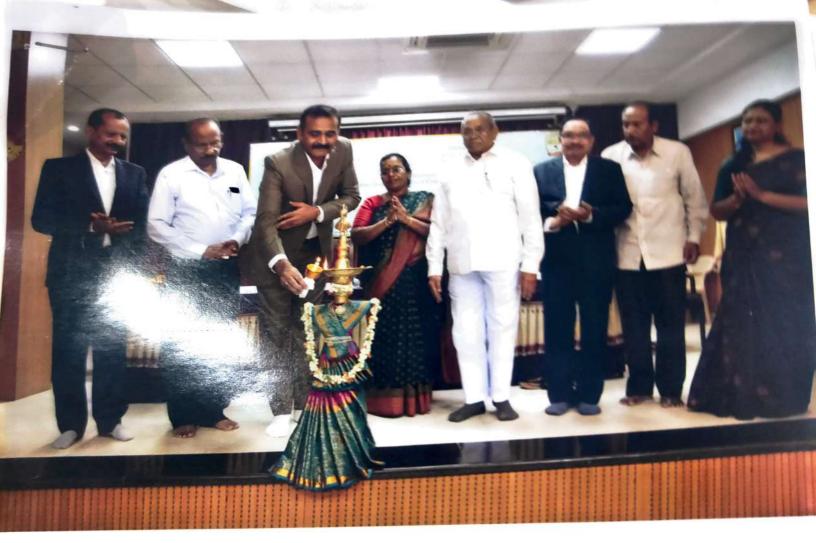

#### **Paper Presentation Session**

The seminar will be inaugurated at 9.30 am on that day in Sri P.M. Chikkaboraiah Auditorium" by Dr. Velumurugan P S, Professor in Commerce, School of Commerce and Business Management, Central University, Tamilnadu. The Key Note address will be delivered by Sri Sudhanva Dhananjaya, Founder and CEO of Excelsoft Technologies, Mysuru. Sri Gundappa Gowda, Hon'ble President, Vidyavardhaka Sangha, Mysuru, Sri P. Vishwanath, Hon'ble Secretary, Sri S.N. Lakshminarayana, Hon'ble Treasurer will be Guests of Honour. Sri T. Nagaraju, Chairman, CMC, VVFGC and Principal of the college Dr. S. MariGowda will be present in the function.

After the inauguration session, the Technical session will be held from 11.00am to 1.00pm on the topic "Ethics in Functional Areas of Business & Management" which will be chaired by Dr. H. Rajashekar, Professor in Commerce and Director – EMRC, University of Mysore, Manasagangothri, Mysuru, Sri. Pramodh B N, Co-Founder 'From Groundup', Mysuru and CA Sabareeshan C K, Former Chairman, Mysore Branch of SIRC of ICAI will be the Resource Persons.

Panel discussion will be started at 1.45pm to 3.15pm on the topic "Ethical Issues & Challenges: Emerging Perspectives" where, Dr. D. Anand, Professor, BIMS, University of Mysore, Mysuru will be the Moderator and the panelists are Sri CA S K Sreedhar, Chartered Accountant, Bengaluru, Dr. Sateesh H K, Associate Professor, RC College, Bengaluru, Dr.Satheesh Kumar, Professor, Department of MBA, Surana College, Bengaluru, Ms. Sapna Sukumar, Senior Director, Human Resource, Medlife.com, Bengaluru will be the Panelists.

The programme was presided by Sri Gundappa Gowda, Hon. President, Vidyavardhaka Sangha(R), Mysuru, he reminds of the nationalization of banks in July 19 1969, as well he stressed on its healthy effects on the then society. Er.P. Vishwanath, Hon. Secretary, Vidyavardhaka Sangha(R), Mysuru, graced the participants Dr.S.MariGowda, Principal of the college, spoke on initial status of reforms, highlighted the institutional solidification, flexibility and up gradation of technology, adoptability by the banks in payment sector and its role in helping the society. Vidyavardhaka Sangha member, Sri.Srishailarammanvar and Sri.T.Nagaraju, Chairman, College Management Council, Vidyavardhaka First Grade College, Mysuru were present