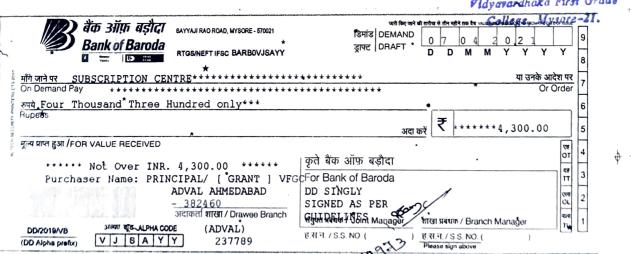

| SI<br>No. | Description of Goods and Services                            | HSN/SAC | Quantity              | Rate    | per | Disc. % | Amount             |
|-----------|--------------------------------------------------------------|---------|-----------------------|---------|-----|---------|--------------------|
| 1         | Corporate Tax Planning - Mehrotra                            | 4901    | 10 nos                | 300.00  | nos |         | 3,000.00           |
| 2         | Income Tax Law & Accounts/Mehrotra                           | 4901    | 5 nos                 | 575.00  | nos |         | 2,875.00           |
| 3         | Goods and Service Tax-Mehrotra                               | 4901    | 5 nos                 | 325.00  | nos |         | 1,625.00<br>800.00 |
| 4         | Problems & Solutions in Income Tax / Mehrotra                | 4901    | 2 nos                 | 400.00  | nos |         | 800.00             |
| 5         | Principles of Insurance & Risk                               | 4901    | 3 nos                 | 350.00  | nos |         | 1,050.00           |
|           | Management -Murthy                                           |         |                       |         |     |         |                    |
|           |                                                              |         |                       |         |     |         | 9,350.00           |
|           | Less: Discount Allowed                                       | 1       | 7<br>201 <sub>m</sub> | (-)20   | %   |         | (-)1,870.00        |
|           | _                                                            |         | -                     |         |     |         |                    |
|           | all passed for payment of Raffix (Ra Leven though tour houdt | DI      |                       |         |     |         |                    |
|           | Com Housed torer hand                                        | - ما    | ,*                    | 1710    | 17  | U       |                    |
|           | (Po Zeven ) Hours                                            | 7/>     | t,                    | 4. 6.60 | -   |         |                    |
|           | extry ow , with Cn. No 877                                   | 360     | Was a                 |         |     |         |                    |
|           | Dated 4.7-2019                                               |         | 6-3                   | ,       |     |         |                    |
|           | Using askindania/                                            | Ma.     |                       |         |     |         |                    |
|           | Tonanniant State Prince                                      | gel     |                       |         |     |         |                    |
|           | Treamniant in Tid                                            | ID6     |                       | •       |     |         |                    |
| 1         | Total                                                        |         | 25 nos                |         |     |         | ₹ 7,480.00         |

Amount Chargeable (in words)

Indian Rupees Seven Thousand Four Hundred Eighty Only

Company's VAT TIN

: 29970329909

Company's CST No.

: 25785941

Declaration

We declare that this invoice shows the actual price of the goods described and that all particulars are true and correct.