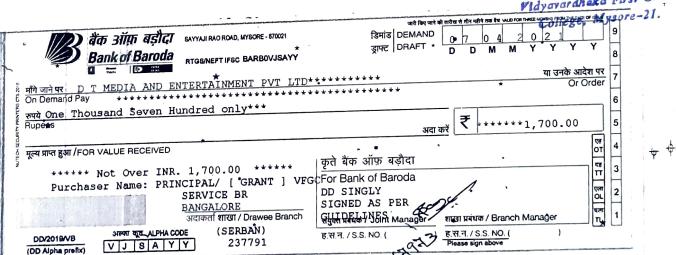

l: vvfgc@yahoo.co.in

Date: Da lo H 21

Website: www.vfgc.in

No. VFGC:

07/2021-2 To,

The Editor,

Education World,

703 - 704, Devatha Plaza, 132 Residency Road, Bangalore - 560 025.

Respected Sir,

Sub: - Renewal of Subscription magazine entitled " Education World" for the year 2021-22.

With reference to the above subject, I would like to renew the subscribe for the magazine entitled "Education World" (1700\-) for a period of one year 2021-22, I am here with enclosing a Demand Draft worth Rs 1700/- (Rupees One Thousand Seven Hundred Only) Bearing No. 237791 Dated 07/04/2021 Drawn in favor of "D.T Media and Entertainment PVT LTQ, Bangalore". Kindly supply the magazine without any interruption.

Thanking you

Date: 08/04/2021 Place: Mysore

Yours faithfully

Vldyavardhaka First Grade





### ವಿದ್ಯಾವರ್ಧಕ ಪ್ರಥಮ ದರ್ಜಿ ಕಾಲೇಜು, ಮೈಸೂರು- 570 001 VIDYAVARDHAKA FIRST GRADE COLLEGE

(Affiliated to University of Mysore, Approved by Govt. of Kamataka and Accredited by NAAC with 'B' Grade)

Sheshadri Iyer Road, Mysuru - 570 001

Prof. Manjula.B.M., M.Com.,

Principal

Email: manjula.bm926@gmail.com

Off: 0821-2422385, 2421619 Email: vvfgc@yahoo.co.in Website: www.vfgc.in

08/2021-22 No. VFGC:

Date: 09/04/21

ಗೆ,

ಅರುಹು ಕುರುಹು #10, 'ಬೆಳಕು' ಕುವೆಂಪು ರಸ್ತೆ, ಪೃಥ್ವಿ ಬಡವಾಣೆ, ದಟ್ಟಗಳ್ಳಿ, 3 ನೇ ಹಂತ, ಮೈಸೂರು-೫೭೦೦೩೩

ಮಾನ್ಯರೇ,

ವಿಷಯ : 'ಅರುಹು ಕುರುಹು' ವನ್ನು 5 ವರ್ಷಕ್ಕೆ ಸದಸ್ಯತ್ವ ನವೀಕರಣ ಮಾಡಿಕೊಳ್ಳುವ ಬಗ್ಗೆ.

ವೆಲ್ಕಂಡ ವಿಷಯಕ್ಕೆ ಸಂಬಂದಿಸಿದಂತೆ, ತಮ್ಮ ಸಂಸ್ಥೆಯಿಂದ ಪ್ರಕಟಗೊಳ್ಳುತ್ತಿರುವ 'ಅರುಹು ಕುರುಹು' ತ್ರೈಮಾಸಿಕ ಕನ್ನಡ ಪತ್ರಿಕೆಗೆ 5 ವರ್ಷಕ್ಕೆ (2021-2026) ಚಂದ ನವೀಕರೀಸಲು ನಾವು ಬಯಸಿದ್ದು ಅದರಂತೆ ೫ ವರ್ಷಕ್ಕೆ ಸದಸ್ಯತ್ವ ಶುಲ್ಕ 2500/-